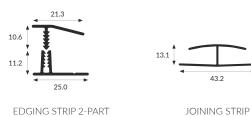

# PREMIUM CLADDING COLLECTION CEILING RANGE



### PREMIUM QUALITY CEILING CLADDING RANGE

#### A PROFESSIONAL CEILING SYSTEM SUITED FOR ALL APPLICATIONS



## Planks | Brilliant White



Lengths | 3000mm | 4000mm (Other lengths available on application) Width | 250mm Thickness | 10mm

Typical Applications

Wet room environments

Hygienic environments

Professional environments

## 

#### Extensively tested for durability and suitability in a wide range of environments.





Lengths | 5000mm

### **Attractive Finish**

To reduce the number of ceiling joints, our easy to install planks are supplied in various lengths.

Slotting planks together could not be easier, thanks to the tongue and groove detail to create a flush finish.

Please note: All dimensions shown in mm